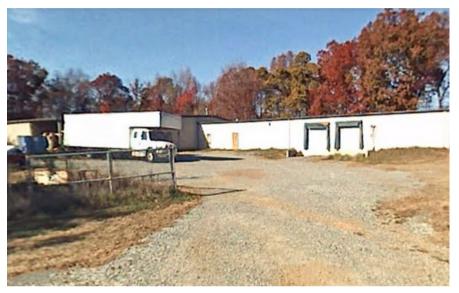

# \*18,000± Industrial space for lease\*

248 W. Franklinville St, Staley,NC 27355

## - Fenced in lot

- -2 sections, 2.7 acres
  - -2 truck doors

### -Right off US HWY 421