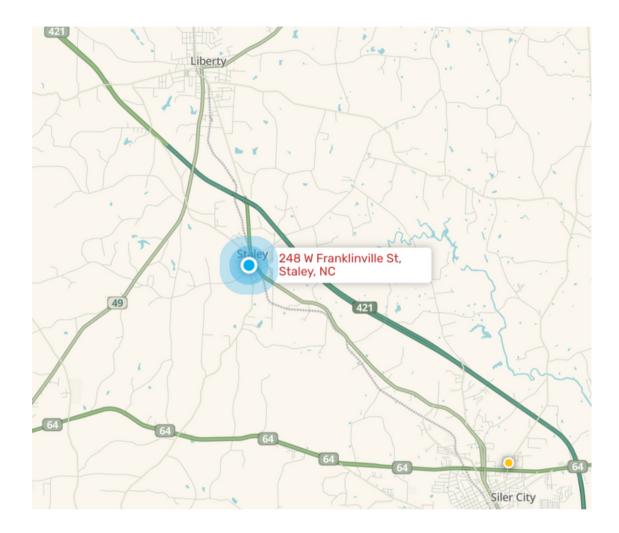

# \*18,000± Industrial space for lease\*

248 W. Franklinville St, Staley,NC 27355

#### -Within 10 minutes to Liberty & Siler City

#### -Across from Staley post office

ALTHOUGH THE INFORMATION CONTAINED HEREIN WAS PROVIDED BY SOURCES DEEMED TO BE RELIABLE, MURRAY SKEEN COMMERCIAL AND INDUSTRIAL PROPERTIES MAKES NO REPRESENTATION, EXPRESSED OR IMPLIED, AS TO ITS ACCURACY AND SAID INFORMATION IS SUBJECT TO ERRORS, OMISSIONS OR CHANGES