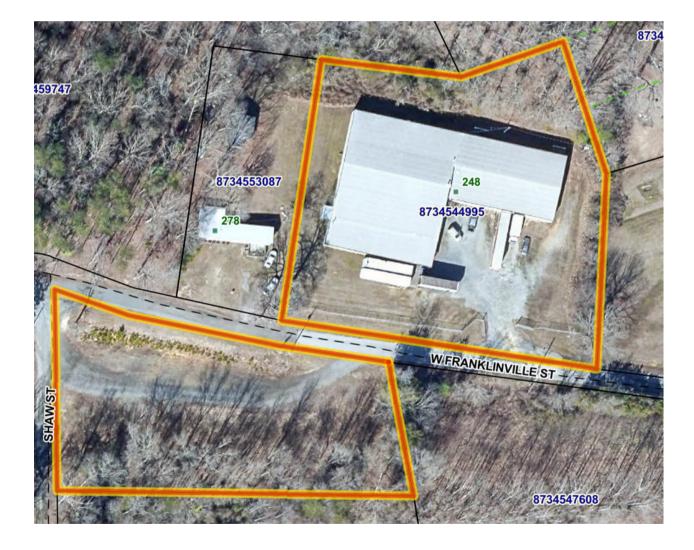

# \*18,000± Industrial space for lease\*

248 W. Franklinville St, Staley,NC 27355

## - Fenced in lot

- -2 sections, 2.7 acres
  - -2 truck doors

### -Right off US HWY 421

#### -Across from Staley post office

ALTHOUGH THE INFORMATION CONTAINED HEREIN WAS PROVIDED BY SOURCES DEEMED TO BE RELIABLE, MURRAY SKEEN COMMERCIAL AND INDUSTRIAL PROPERTIES MAKES NO REPRESENTATION, EXPRESSED OR IMPLIED, AS TO ITS ACCURACY AND SAID INFORMATION IS SUBJECT TO ERRORS, OMISSIONS OR CHANGES

#### -Ample parking accross from building